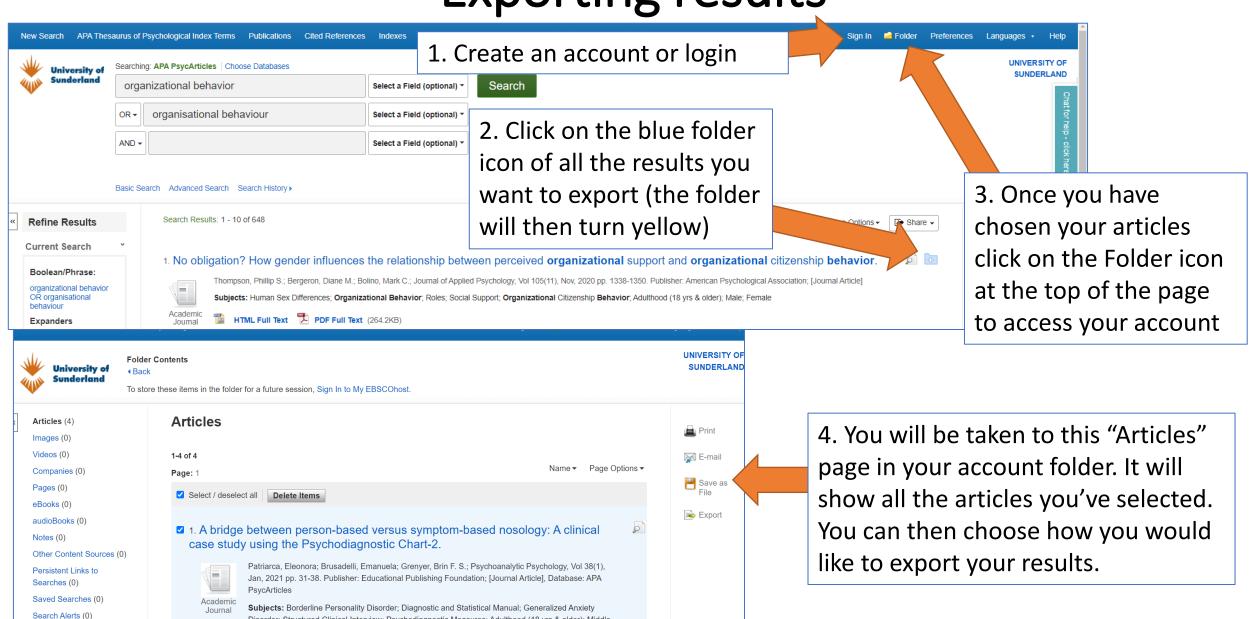

As you choose your filters the results will update automatically

**Exporting results** 

Disorder; Structured Clinical Interview; Psychodiagnostic Measures; Adulthood (18 yrs & older); Middle

Age (40-64 yrs); Female