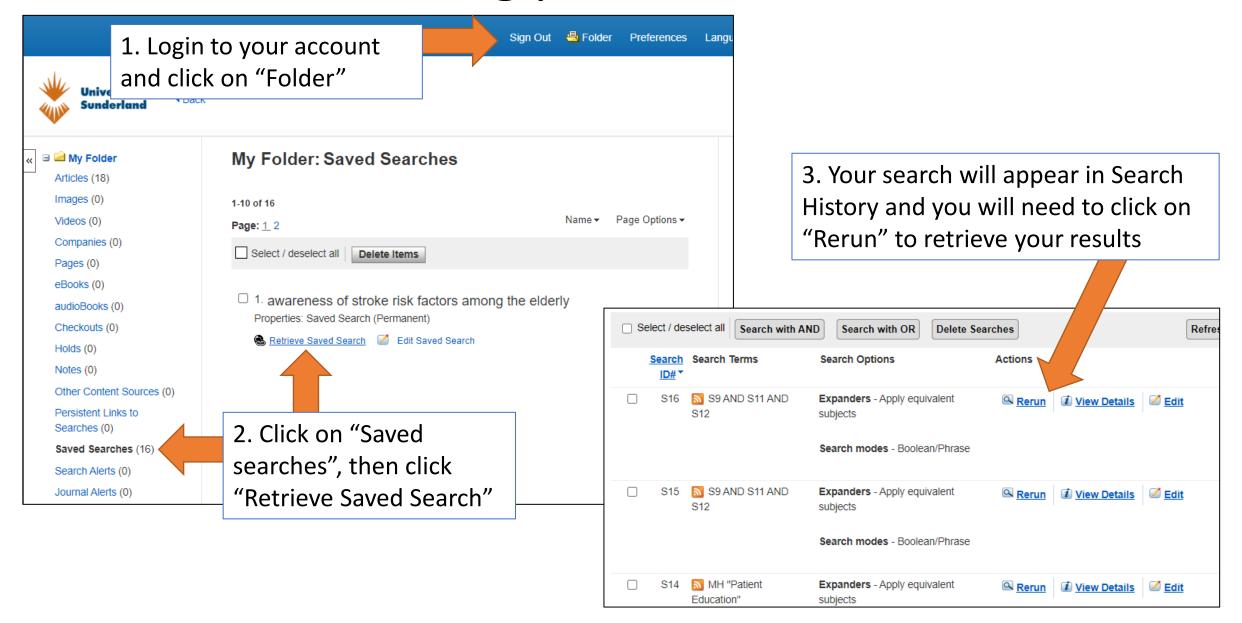

choose fields such as abstract and title

## Advanced Search page



#### Results view





### Filters/limits

Filters/limits are on the left side of the search results

You can filter using various tools such as Publication date, subject or document type

2. Expand the filters to see the various options

As you choose your filters the results will update automatically

**Exporting results** 



Disorder; Structured Clinical Interview; Psychodiagnostic Measures; Adulthood (18 yrs & older); Middle

Age (40-64 yrs); Female

Journal Alerts (0)

Web Pages (0)

## Saving searches



2. Once you have an account click"Search History" and then chooseSave Searches /Alerts

3. You will be taken to this page were you can choose the name of your search and save it



# Re-running your saved search