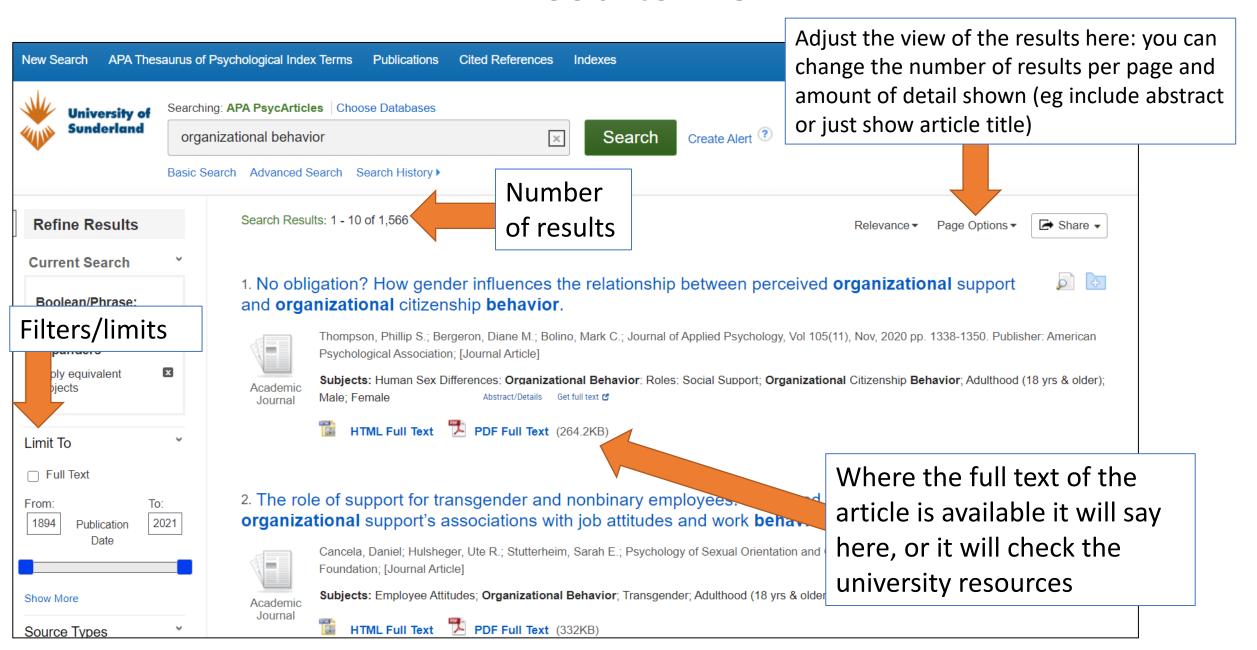

### Medline, PsycArticles, SPORTdiscus, CINAHL homepage



\*Advanced Search allows you to combine your search and choose fields such as abstract and title

## Advanced Search page



#### Results view





### Filters/limits

Filters/limits are on the left side of the search results

You can filter using various tools such as Publication date, subject or document type

2. Expand the filters to see the various options

As you choose your filters the results will update automatically

**Exporting results** 



Disorder; Structured Clinical Interview; Psychodiagnostic Measures; Adulthood (18 yrs & older); Middle

Age (40-64 yrs); Female

Journal Alerts (0)

Web Pages (0)

## Saving searches



2. Once you have an account click"Search History" and then chooseSave Searches /Alerts

3. You will be taken to this page were you can choose the name of your search and save it



# Re-running your saved search