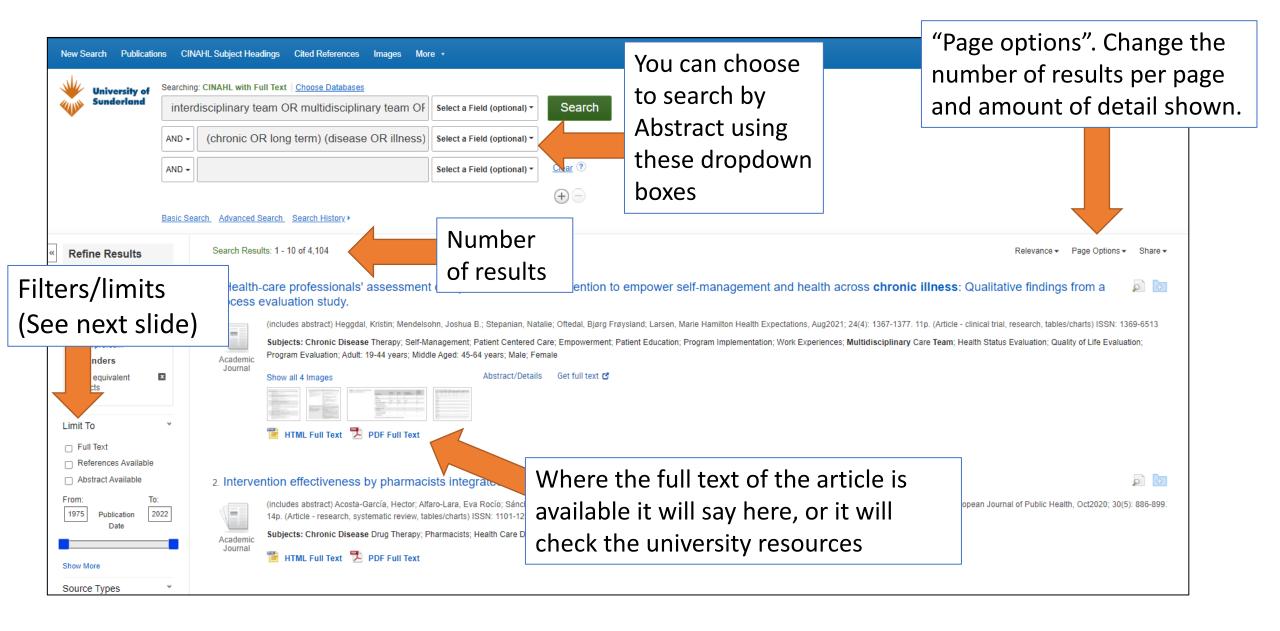

### Medline, PsycArticles, SPORTdiscus, CINAHL homepage



\*Advanced Search allows you to combine your search and choose fields such as abstract and title

## Advanced Search page



#### Results view





### Filters/limits

Filters/limits are on the left side of the search results

You can filter using various tools such as Publication date, subject or document type

2. Expand the filters to see the various options

As you choose your filters the results will update automatically

**Exporting results** 



Disorder; Structured Clinical Interview; Psychodiagnostic Measures; Adulthood (18 yrs & older); Middle

Age (40-64 yrs); Female

Journal Alerts (0)

Web Pages (0)

## Saving searches



2. Once you have an account click"Search History" and then chooseSave Searches /Alerts

3. You will be taken to this page were you can choose the name of your search and save it



# Re-running your saved search