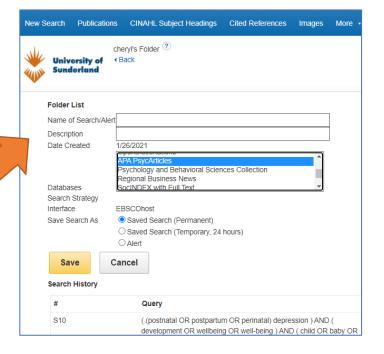

## Saving searches

2. Once you have an account click"Search History" and then chooseSave Searches /Alerts

3. You will be taken to this page were you can choose the name of your search and save it