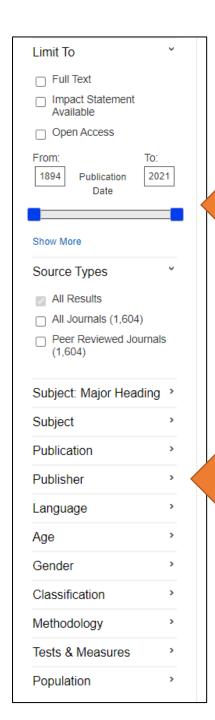

### Filters/limits

Filters/limits are on the left side of the search results

You can filter using various tools such as Publication date, subject or document type

2. Expand the filters to see the various options

As you choose your filters the results will update automatically

**Exporting results** 

Disorder; Structured Clinical Interview; Psychodiagnostic Measures; Adulthood (18 yrs & older); Middle

Age (40-64 yrs); Female