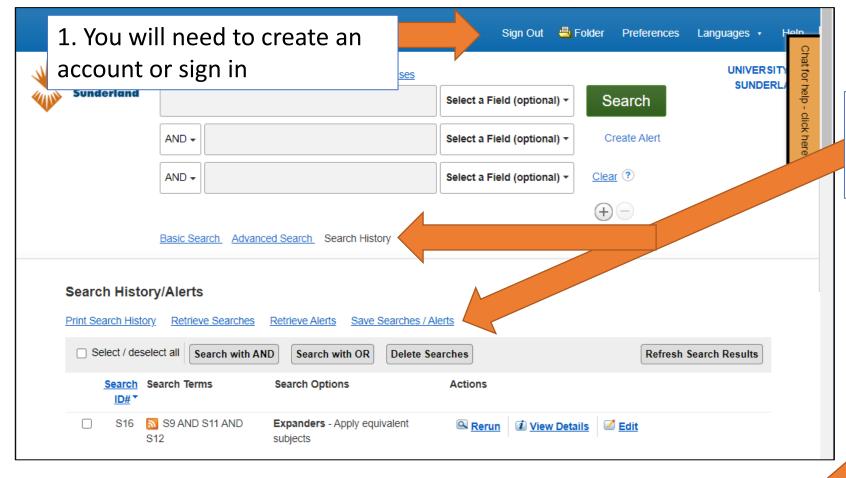

## Saving searches

2. Once you have an account click"Search History" and then chooseSave Searches /Alerts

3. You will be taken to this page were you can choose the name of your search and save it