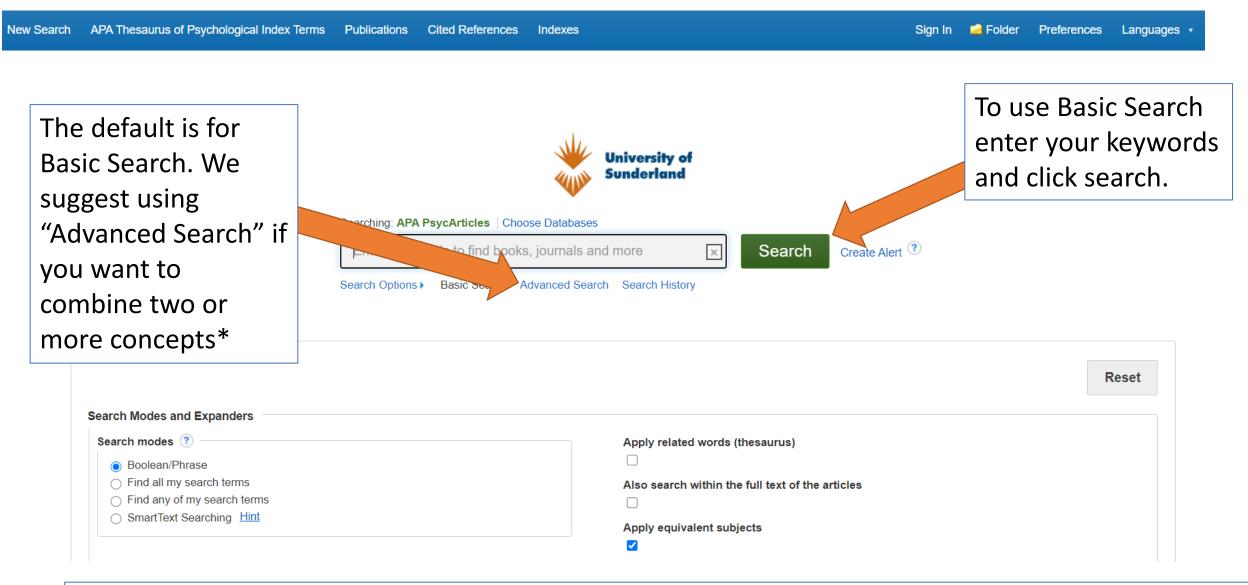

### Medline, PsycArticles, SPORTdiscus, CINAHL homepage

\*Advanced Search allows you to combine your search and choose fields such as abstract and title